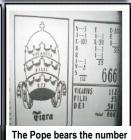

The Catholic Church tortured people during the Inquisition."

\*CHARACTERISTIC #9: The man that leads this power must bear the number 666. On one of the Pope's Tiaras (hat), it says "Vicarius Filii Dei", which is translated in Latin, "Vicar of the Son of God." Vicar means to hold the place of. Therefore, the name means "He who holds the place of the Son of God." That is a blasphemous title! Count the Roman Numerals of "Vicarius Filii Dei" and they add up to 666!

"666".

V = 5, I =1, C = 100, A = 0, R = 0, I = 1, U = 5, S = 0, F = 0, I = 1, L = 50, I = 1, I = 1, D = 500, E = 0, I = 1

\*Note: The Papal system of the Catholic Church fits ALL 9 CHAR-ACTERISTICS of the first beast of Revelation 13, therefore, they must be the BEAST of prophecy! Now let's examine the characteristics of the second beast of the Revelation 13.