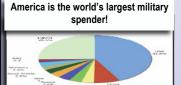

5 - America has the most powerful military in the world. America spends more money on it's military than any other nation on the earth! Satan will use America's military to cause "the earth and them which dwell therein to worship the First Beast", the Roman Papacy. (Rev. 13:12)