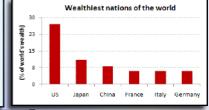

America is rapidly changing & destroying the Constitution!

4 - America exercises all the financial power of the First Beast, the Papacy. As the Papacy is the wealthiest religion in the world, the United States of America is the wealthiest nation in the world. Satan is working to bring these two financial giants together to enforce the Mark of the Beast.